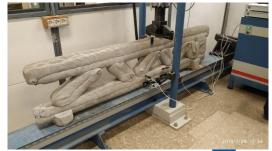

# **3D CONCRETE**

| Probeta         | 24h       | 3 días    | 7 días    | 28 días  |
|-----------------|-----------|-----------|-----------|----------|
| Cúbica 10x10x10 | 29.86 MPa | 48,22 MPa | 56,48 MPa | 61 MPa   |
| Impresa 3D      | 22,40MPa  | 41,76MPa  | 44,5 MPa  | 46,8 MPa |