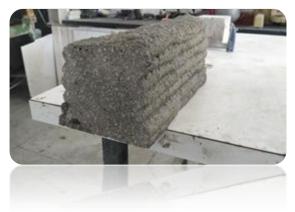

# **3D CONCRETE**

| Probeta         | 24h       | 3 días    | 7 días    | 28 días  |
|-----------------|-----------|-----------|-----------|----------|
| Cúbica 10x10x10 | 29.86 MPa | 48,22 MPa | 56,48 MPa | 61 MPa   |
| Impresa 3D      | 22,40MPa  | 41,76MPa  | 44,5 MPa  | 46,8 MPa |