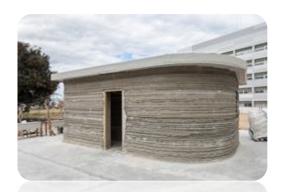

### 3D PRINTED HOUSE IMPROVEMENT

- REDUCTION 35% OF COST
- PRINT THE ESTRUCTURE IN 10 HOURS
- DIMINISHES LABOR RISK
- LIBERTY AND CUSTOMIZATION
- REDUCE 85% WASTES

# **CONSTRUCTIVE PROCESS**