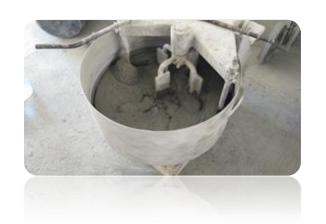

# **3D CONCRETE**

| Probeta         | 24h       | 3 días    | 7 días    | 28 días  |
|-----------------|-----------|-----------|-----------|----------|
| Cúbica 10x10x10 | 29.86 MPa | 48,22 MPa | 56,48 MPa | 61 MPa   |
| Impresa 3D      | 22,40MPa  | 41,76MPa  | 44,5 MPa  | 46,8 MPa |