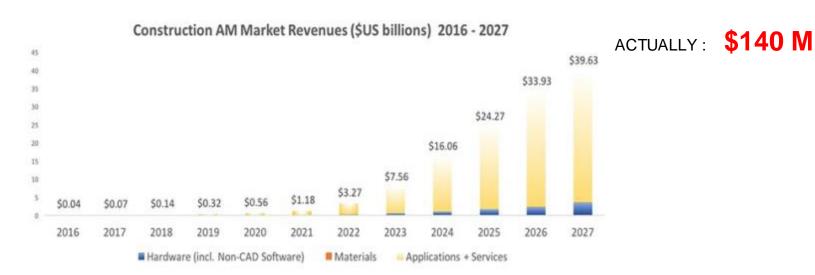

## **SCALABILITY**

ACCORDING TO A STUDY REALIZED BY **SMARTECH PUBLISHING**, THIS SECTOR WILL OVERCOME **\$40 MIL MILLON DE DOLLARS IN 2027**.

BE MORE 3D TRIES TO YIELD A 1% LOOKING FOR

EXPONENCIAL SCALABILITY