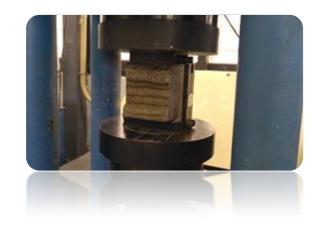

# **3D CONCRETE**

| Probeta         | 24h       | 3 días    | 7 días    | 28 días  |
|-----------------|-----------|-----------|-----------|----------|
| Cúbica 10x10x10 | 29.86 MPa | 48,22 MPa | 56,48 MPa | 61 MPa   |
| Impresa 3D      | 22,40MPa  | 41,76MPa  | 44,5 MPa  | 46,8 MPa |